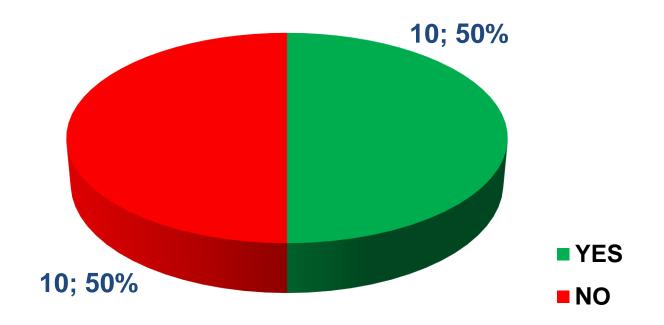

## **Question 4c**

Have intermediate safety performance indicators (SPIs) been defined to check progress towards the target?

Are sustainable systems (durable, funded, maintained) in place to collect and manage data on road crashes, fatalities and injuries?