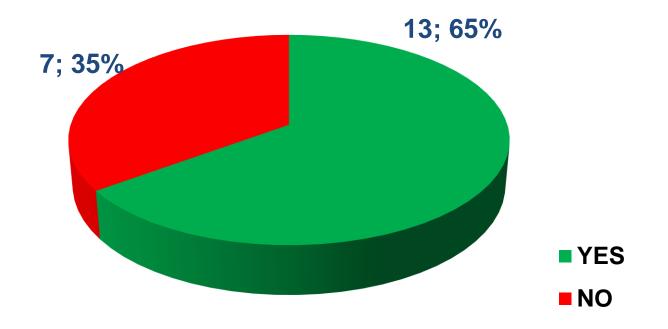

#### Have the targets been defined:

- on a purely (national) political basis (top-down)
- on the basis of the UN Decade of Action RS target (-50% in 2020)
- using a rational process based on known key problems and potentially efficient measures (bottomup)