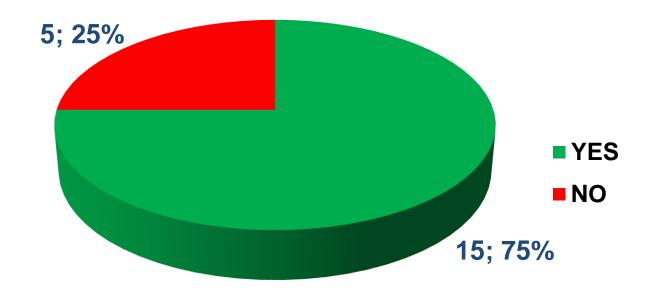

Have national medium-term (4-10 years) quantitative targets been set for improved safety performance?