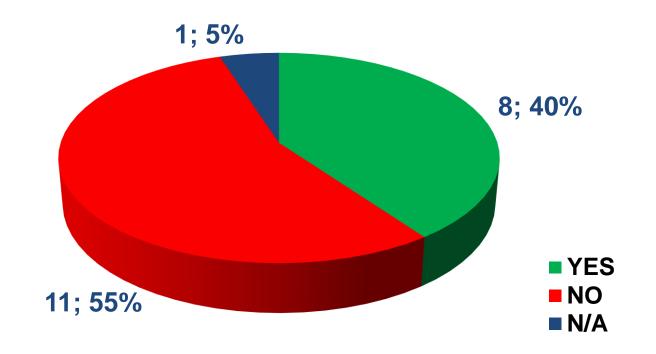

#### Have the targets been defined:

 using a rational process based on known key problems and potentially efficient measures (bottom-up)