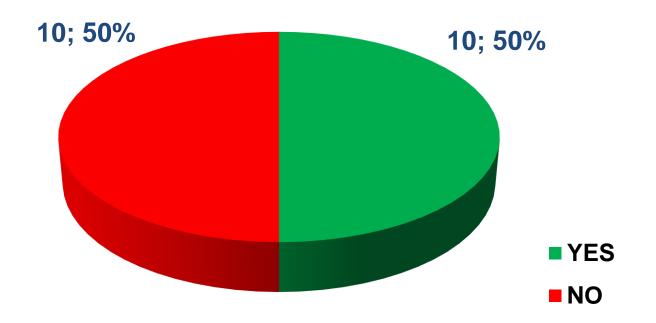

## **Question 4c**

Have intermediate safety performance indicators (SPIs) been defined to check progress towards the target?

Are sustainable systems (durable, funded, maintained) in place to collect and manage data on road crashes, fatalities and injuries?