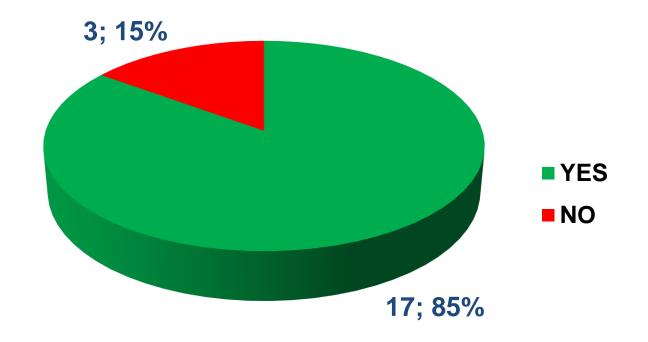

# Question 4a<sub>2</sub>

Have the targets been defined:

• on the basis of the UN Decade of Action RS target (-50% in 2020)