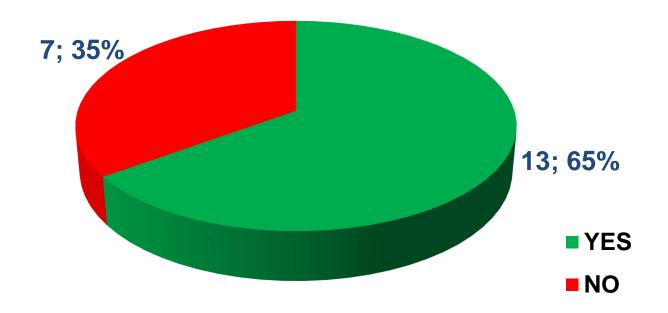

# Question 4a<sub>1</sub>

Have the targets been defined:

on a purely (national) political basis (top-down)