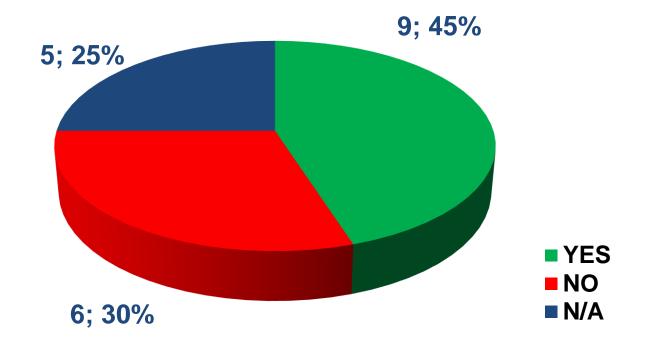

## **Question 4c**

Have intermediate safety performance indicators (SPIs) been defined to check progress towards the target?

Are sustainable systems (durable, funded, maintained) in place to collect and manage data on road crashes, fatalities and injuries?