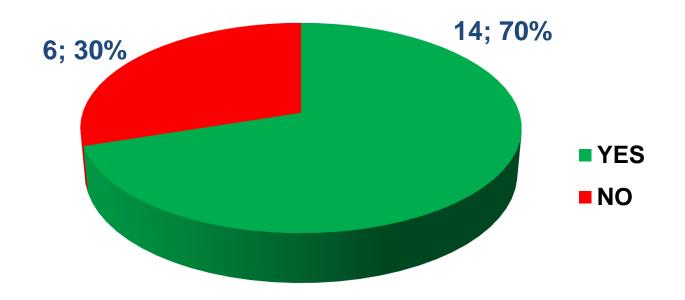

# Question 4a<sub>1</sub>

Have the targets been defined:

on a purely (national) political basis (top-down)