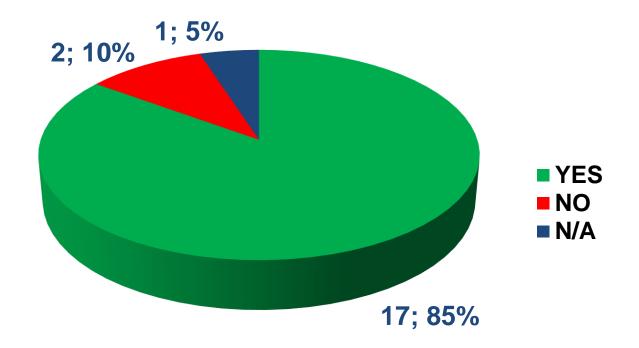

## **Question 4c**

Have intermediate safety performance indicators (SPIs) been defined to check progress towards the target?

Are sustainable systems (durable, funded, maintained) in place to collect and manage data on road crashes, fatalities and injuries?