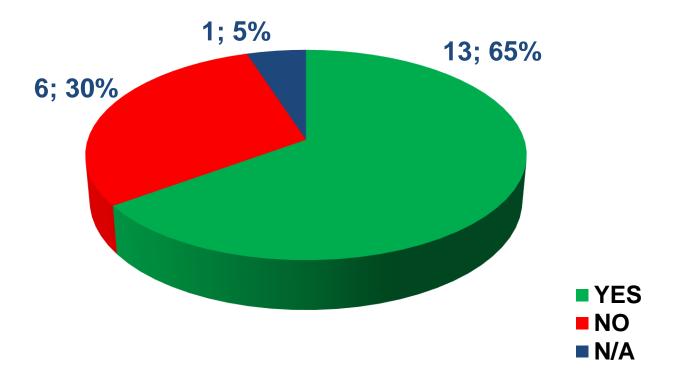

# Question 4b<sub>1,2</sub>

#### Are the targets based on:

- fatalities
- serious injuries