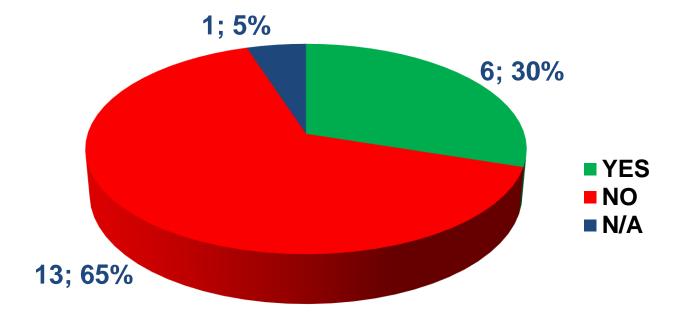

# Question 4a<sub>2</sub>

Have the targets been defined:

• on the basis of the UN Decade of Action RS target (-50% in 2020)

# Question 4a<sub>3</sub>

#### Have the targets been defined:

 using a rational process based on known key problems and potentially efficient measures (bottom-up)