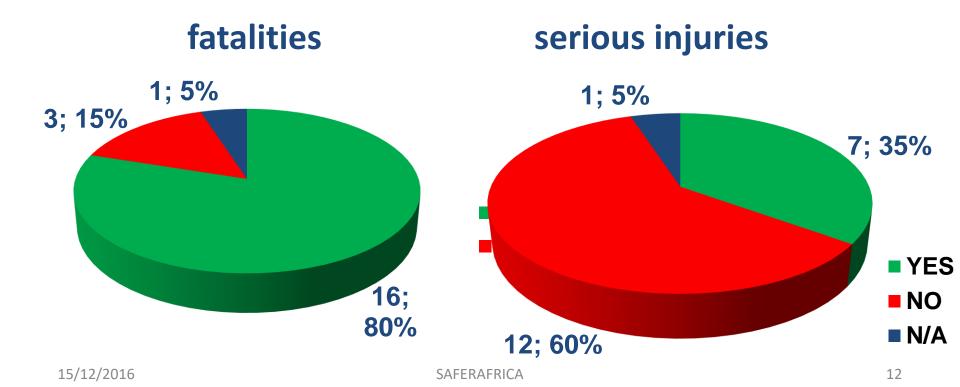

# Question 4b<sub>1,2</sub>

#### Are the targets based on:

- fatalities
- serious injuries