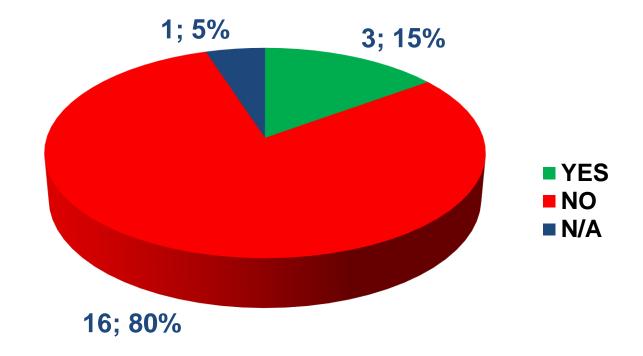

# Question 4a<sub>3</sub>

#### Have the targets been defined:

 using a rational process based on known key problems and potentially efficient measures (bottom-up)