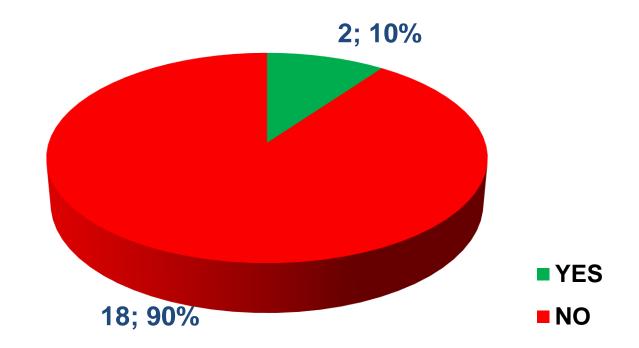

# Question 4a<sub>2</sub>

Have the targets been defined:

• on the basis of the UN Decade of Action RS target (-50% in 2020)