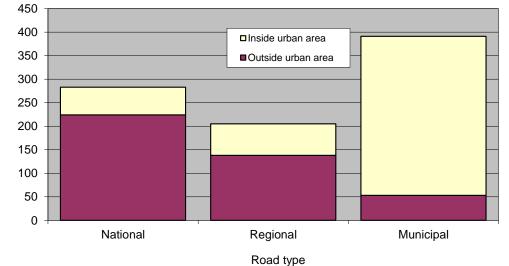

## www.nrso.ntua.gr

|           | Fatalities    |      |               |      |       |      |               | Road accidents |               |      |        |      |               | Fatalities per 100 accidents |       |  |
|-----------|---------------|------|---------------|------|-------|------|---------------|----------------|---------------|------|--------|------|---------------|------------------------------|-------|--|
|           | Inside        |      | Outside       |      |       |      | Inside        |                | Outside       |      |        |      | Inside        | Outside                      |       |  |
| Road Type | built-up area |      | built-up area |      | Total | %    | built-up area |                | built-up area |      | Total  | %    | built-up area | built-up area                | Total |  |
| National  | 59            | 13%  | 224           | 54%  | 283   | 32%  | 386           | 4%             | 1,157         | 54%  | 1,543  | 13%  | 15.3          | 19.4                         | 18.3  |  |
| Regional  | 67            | 14%  | 138           | 33%  | 205   | 23%  | 494           | 5%             | 778           | 36%  | 1,272  | 11%  | 13.6          | 17.7                         | 16.1  |  |
| Municipal | 338           | 73%  | 53            | 13%  | 391   | 44%  | 9,071         | 91%            | 223           | 10%  | 9,294  | 77%  | 3.7           | 23.8                         | 4.2   |  |
| Total     | 464           | 100% | 415           | 100% | 879   | 100% | 9,951         | 100%           | 2,158         | 100% | 12,109 | 100% | 4.7           | 19.2                         | 7.3   |  |
| %         | 53%           |      | 47%           |      | 100%  |      | 82%           |                | 18%           |      | 100%   |      |               |                              |       |  |

Fatalities

• 54% of road fatalities outside built-up area occurred on national roads

- More than 80% of road accidents and more than half of fatalities occurred inside built-up area
- However, accident severity is 4 times higher outside built-up areas in total