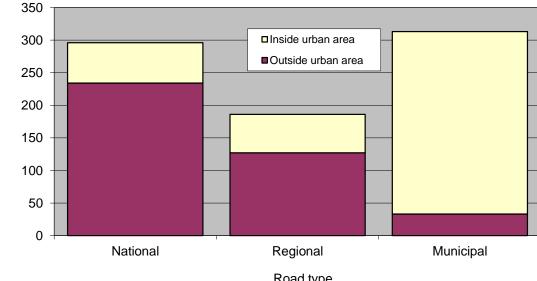

## gr4. Road fatalities by area and road type, 2014

## www.nrso.ntua.gr

|           | Fatalities    |      |               |      |       |      |               | Road accidents |               |      |        |      |               | Fatalities per 100 accidents |       |  |
|-----------|---------------|------|---------------|------|-------|------|---------------|----------------|---------------|------|--------|------|---------------|------------------------------|-------|--|
|           | Inside        |      | Outside       |      |       |      | Inside        |                | Outside       |      |        |      | Inside        | Outside                      |       |  |
| Road Type | built-up area |      | built-up area |      | Total | %    | built-up area |                | built-up area |      | Total  | %    | built-up area | built-up area                | Total |  |
| National  | 62            | 15%  | 234           | 59%  | 296   | 37%  | 470           | 5%             | 1,041         | 55%  | 1,511  | 13%  | 13.2          | 22.5                         | 19.6  |  |
| Regional  | 59            | 15%  | 127           | 32%  | 186   | 23%  | 476           | 5%             | 655           | 34%  | 1,131  | 10%  | 12.4          | 19.4                         | 16.4  |  |
| Municipal | 280           | 70%  | 33            | 8%   | 313   | 39%  | 8,840         | 90%            | 208           | 11%  | 9,048  | 77%  | 3.2           | 15.9                         | 3.5   |  |
| Total     | 401           | 100% | 394           | 100% | 795   | 100% | 9,786         | 100%           | 1,904         | 100% | 11,690 | 100% | 4.1           | 20.7                         | 6.8   |  |
| %         | 50%           |      | 50%           |      | 100%  |      | 84%           |                | 16%           |      | 100%   |      |               |                              |       |  |

Fatalities

• 59% of road fatalities outside built-up area occurred on national roads

- More than 80% of road accidents and half of fatalities occurred inside built-up area
- However, accident severity is 5 times higher outside built-up areas in total