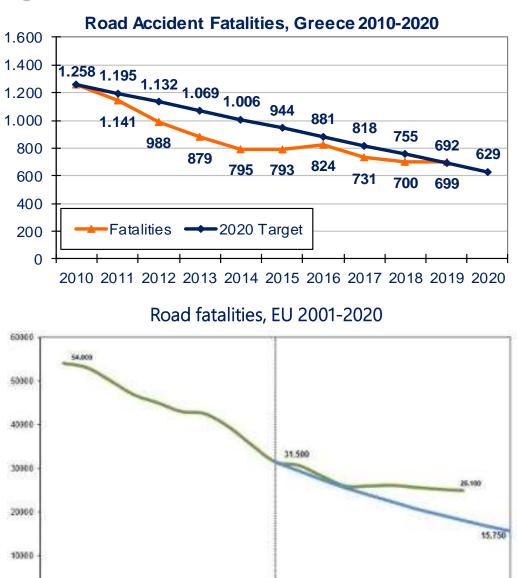

#### Greece 2010 - 2019 Basic road safety figures

### www.mrso.ntua.gr

|                                                                                                                                                                                   | 2010                                                                       | 2011    | 2012    | 2013                       | 2014                                                                                                                                                                                                                                                                                                                                                                                                                                                                                                                                                                                                                                                                                                                                                                                                                                                                                                                                                                                                                                                                                                                                                                                                                                                                                                                                                                                                                                                                                                                                                                                                                                                                                                                                                                                                                                                                                                                                                                                                                                                                                                                           | 2015      | 2016                                  | 2017    | 2018      | 2019    | 2019/2010               |
|-----------------------------------------------------------------------------------------------------------------------------------------------------------------------------------|----------------------------------------------------------------------------|---------|---------|----------------------------|--------------------------------------------------------------------------------------------------------------------------------------------------------------------------------------------------------------------------------------------------------------------------------------------------------------------------------------------------------------------------------------------------------------------------------------------------------------------------------------------------------------------------------------------------------------------------------------------------------------------------------------------------------------------------------------------------------------------------------------------------------------------------------------------------------------------------------------------------------------------------------------------------------------------------------------------------------------------------------------------------------------------------------------------------------------------------------------------------------------------------------------------------------------------------------------------------------------------------------------------------------------------------------------------------------------------------------------------------------------------------------------------------------------------------------------------------------------------------------------------------------------------------------------------------------------------------------------------------------------------------------------------------------------------------------------------------------------------------------------------------------------------------------------------------------------------------------------------------------------------------------------------------------------------------------------------------------------------------------------------------------------------------------------------------------------------------------------------------------------------------------|-----------|---------------------------------------|---------|-----------|---------|-------------------------|
| Injury Road accidents                                                                                                                                                             | 15,032                                                                     | 13,849  | 12,398  | 12,109                     | 11,690                                                                                                                                                                                                                                                                                                                                                                                                                                                                                                                                                                                                                                                                                                                                                                                                                                                                                                                                                                                                                                                                                                                                                                                                                                                                                                                                                                                                                                                                                                                                                                                                                                                                                                                                                                                                                                                                                                                                                                                                                                                                                                                         | 11,440    | 11,318                                | 10,848  | 10,737    | 10,762  | -28%                    |
| Fatalities                                                                                                                                                                        | 1,258                                                                      | 1,141   | 988     | 879                        | 795                                                                                                                                                                                                                                                                                                                                                                                                                                                                                                                                                                                                                                                                                                                                                                                                                                                                                                                                                                                                                                                                                                                                                                                                                                                                                                                                                                                                                                                                                                                                                                                                                                                                                                                                                                                                                                                                                                                                                                                                                                                                                                                            | 793       | 824                                   | 731     | 700       | 699     | -44%                    |
| Serious Injuries                                                                                                                                                                  | 1,709                                                                      | 1,626   | 1,399   | 1,212                      | 1,016                                                                                                                                                                                                                                                                                                                                                                                                                                                                                                                                                                                                                                                                                                                                                                                                                                                                                                                                                                                                                                                                                                                                                                                                                                                                                                                                                                                                                                                                                                                                                                                                                                                                                                                                                                                                                                                                                                                                                                                                                                                                                                                          | 999       | 879                                   | 706     | 727       | 636     | -63%                    |
| Slight Injuries                                                                                                                                                                   | 17,399                                                                     | 15,633  | 14,241  | 13,963                     | 13,548                                                                                                                                                                                                                                                                                                                                                                                                                                                                                                                                                                                                                                                                                                                                                                                                                                                                                                                                                                                                                                                                                                                                                                                                                                                                                                                                                                                                                                                                                                                                                                                                                                                                                                                                                                                                                                                                                                                                                                                                                                                                                                                         | 13,097    | 12,946                                | 12,565  | 12,422    | 12,059  | -31%                    |
| Vehicle Fleet (x1000)                                                                                                                                                             | 8,062                                                                      | 8,087   | 8,070   | 8,035                      | 8,048                                                                                                                                                                                                                                                                                                                                                                                                                                                                                                                                                                                                                                                                                                                                                                                                                                                                                                                                                                                                                                                                                                                                                                                                                                                                                                                                                                                                                                                                                                                                                                                                                                                                                                                                                                                                                                                                                                                                                                                                                                                                                                                          | 8,076     | 8,173                                 | 8,263   | 8,237     | 8,266   | 3%                      |
| Fatalities per million vehicles                                                                                                                                                   | 156                                                                        | 141     | 122     | 109                        | 99                                                                                                                                                                                                                                                                                                                                                                                                                                                                                                                                                                                                                                                                                                                                                                                                                                                                                                                                                                                                                                                                                                                                                                                                                                                                                                                                                                                                                                                                                                                                                                                                                                                                                                                                                                                                                                                                                                                                                                                                                                                                                                                             | 98        | 101                                   | 88      | 85        | 85      | -46%                    |
| Speed infringements                                                                                                                                                               | 263,382                                                                    | 238,033 | 186,675 | 178,816                    | 156,892                                                                                                                                                                                                                                                                                                                                                                                                                                                                                                                                                                                                                                                                                                                                                                                                                                                                                                                                                                                                                                                                                                                                                                                                                                                                                                                                                                                                                                                                                                                                                                                                                                                                                                                                                                                                                                                                                                                                                                                                                                                                                                                        | 173,476   | 176,592                               | 208,190 | 213,333   | 208,079 | -21%                    |
| <b>Drink &amp; drive infringements</b>                                                                                                                                            | 38,033                                                                     | 34,992  | 30,707  | 30,853                     | 29,597                                                                                                                                                                                                                                                                                                                                                                                                                                                                                                                                                                                                                                                                                                                                                                                                                                                                                                                                                                                                                                                                                                                                                                                                                                                                                                                                                                                                                                                                                                                                                                                                                                                                                                                                                                                                                                                                                                                                                                                                                                                                                                                         | 29,191    | 33,192                                | 32,964  | 33,394    | 32,952  | -13%                    |
| Seat belt infringements                                                                                                                                                           | 49,703                                                                     | 37,120  | 33,722  | 35,478                     | 34,526                                                                                                                                                                                                                                                                                                                                                                                                                                                                                                                                                                                                                                                                                                                                                                                                                                                                                                                                                                                                                                                                                                                                                                                                                                                                                                                                                                                                                                                                                                                                                                                                                                                                                                                                                                                                                                                                                                                                                                                                                                                                                                                         | 29,611    | 34,831                                | 31,510  | 33,380    | 31,626  | -36%                    |
| Helmet infringements                                                                                                                                                              | 51,526                                                                     | 47,250  | 47,736  | 58,122                     | 54,354                                                                                                                                                                                                                                                                                                                                                                                                                                                                                                                                                                                                                                                                                                                                                                                                                                                                                                                                                                                                                                                                                                                                                                                                                                                                                                                                                                                                                                                                                                                                                                                                                                                                                                                                                                                                                                                                                                                                                                                                                                                                                                                         | 52,783    | 63,971                                | 59,405  | 52,706    | 46,381  | -10%                    |
| Road<br>fatalities in                                                                                                                                                             | The rate fatalities per number of vehicles has decreased by 46% since 2010 |         |         | Fataliti<br>2,200<br>2,000 | +                                                                                                                                                                                                                                                                                                                                                                                                                                                                                                                                                                                                                                                                                                                                                                                                                                                                                                                                                                                                                                                                                                                                                                                                                                                                                                                                                                                                                                                                                                                                                                                                                                                                                                                                                                                                                                                                                                                                                                                                                                                                                                                              | Road fa   | italities,                            | Greece  | 2010-20   | 19      | Vehicles                |
| Greece have decreased by                                                                                                                                                          |                                                                            |         |         | 1,800                      | and the second                                                                                                                                                                                                                                                                                                                                                                                                                                                                                                                                                                                                                                                                                                                                                                                                                                                                                                                                                                                                                                                                                                                                                                                                                                                                                                                                                                                                                                                                                                                                                                                                                                                                                                                                                                                                                                                                                                                                                                                                                                                                                                                 | 7 2000    |                                       |         |           |         | - 7,500                 |
| 44% since 2010,<br>however injury road accidents                                                                                                                                  | A stagnation                                                               |         |         | 1,600<br>1,400             | and the second s |           | 9 i qu <sub>in</sub><br>ori eto - 170 |         |           |         | - 7,000<br>- 6,500      |
| decreased only by 28%                                                                                                                                                             | of road fatalities in 2019<br>is observed                                  |         |         | 1,200                      | 1,200 - Fatalities<br>Vehicle Fleet (x1000)                                                                                                                                                                                                                                                                                                                                                                                                                                                                                                                                                                                                                                                                                                                                                                                                                                                                                                                                                                                                                                                                                                                                                                                                                                                                                                                                                                                                                                                                                                                                                                                                                                                                                                                                                                                                                                                                                                                                                                                                                                                                                    |           |                                       |         |           |         | - 6,000<br>- 5,500      |
| Notes: Figures in Italics are based on<br>Issued: March 3rd, 2020<br>About the data: www.nso.mbia.gr/Mp.content/up<br>Sources: Hellenic Statistical Authority (<br>Traffic Police |                                                                            |         |         | 1,000<br>800<br>600        |                                                                                                                                                                                                                                                                                                                                                                                                                                                                                                                                                                                                                                                                                                                                                                                                                                                                                                                                                                                                                                                                                                                                                                                                                                                                                                                                                                                                                                                                                                                                                                                                                                                                                                                                                                                                                                                                                                                                                                                                                                                                                                                                |           |                                       |         | *         |         | 5,000<br>4,500<br>4,000 |
| Processing: NTUA - Road Safety Observat                                                                                                                                           | ory                                                                        |         |         |                            | 2010 2                                                                                                                                                                                                                                                                                                                                                                                                                                                                                                                                                                                                                                                                                                                                                                                                                                                                                                                                                                                                                                                                                                                                                                                                                                                                                                                                                                                                                                                                                                                                                                                                                                                                                                                                                                                                                                                                                                                                                                                                                                                                                                                         | 2011 2012 | 2013 201                              | 4 2015  | 2016 2017 | 2018 20 | 019                     |

# **Road Safety Evolution and Target**

- 700 fatalities in 2018: the best ever performance since 1965
- The most impressive road safety improvement in the EU since 2010: 43% road fatalities decrease
- The respective decrease in the EU was 22% over the same period
- In 2019, the number of road fatalities is estimated to remain stable
- Around 70 lives to be saved to reach the 2020 target

### The road safety target 2011 - 2020

Adoption of the new EU target for reducing the number of road fatalities by 50% by 2020 comparing to those in 2010.

650 lives to be saved annually (from 1.300 fatalities in 2010 to 650 fatalities in 2020).
<u>Estimated actual result</u>: decrease of 43%

> Intermediate targets

2010-2014: Decrease of 90 fatalities per year <u>Actual result</u>: average annual decrease of 115 fatalities

2014-2020: Decrease of 50 fatalities per year <u>Estimated actual result</u>: average annual decrease of around 60 fatalities