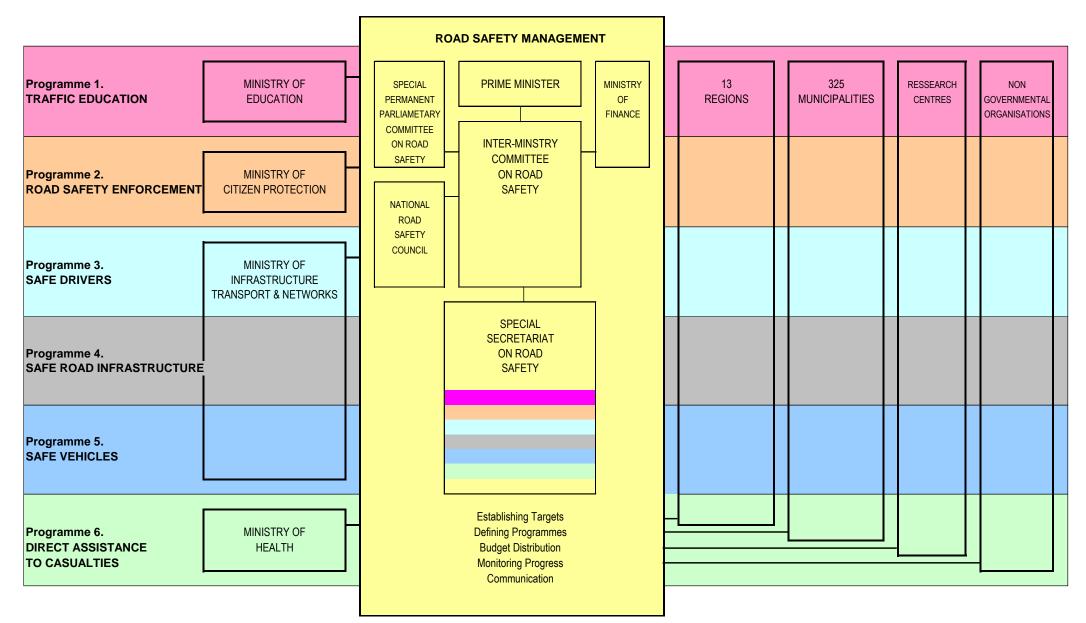

#### Structure of the National RS Strategic Plan (1/3)

Katerina Folla, The Road Safety Strategy in Greece

### Structure of the National RS Strategic Plan (2/3)

- The Road Safety Inter-Ministry Committee is in charge for:
  - setting and updating the targets
  - $\succ$  the approval of the programmes
  - ➤ securing the budget
  - the appropriate functioning of the Special Secretariat
  - accountability to the Prime Minister and the Parliament
- > The Road Safety Special Secretariat is in charge for:
  - > preparing the programmes
  - $\succ$  the budget distribution
  - monitoring progress
  - ➤ communication
  - accountability to the Inter-Ministry Committee

#### Structure of the National RS Strategic Plan (3/3)

- Road Safety Inter-Party Committee of the Parliament controls the performance of the Road Safety Inter-Ministry Committee
- Ministries, Regional and Municipal Authorities, are in charge for:
  - preparing the measures
  - ➤ implementing the measures
  - > accountability to the Road Safety Special Secretariat
- Ministries of Finance and of Interior participate and support the Inter-Ministry Committee and are in charge to secure the budget and the cooperation of the regional and Municipal Authorities
- The National Road Safety Council has an advisory role for all issues of the competence of the Inter-Ministry Committee

### The six road safety programmes

#### > In each programme, there are foreseen:

- ➤ specific annual targets
- ➤ specific budget
- ➢ specific measures
- specific timelines
- The responsibility for the implementation of every measure belongs to:
  - ➤ the Ministries
  - ➤ the Regional Authorities
  - ➤ the Municipal Authorities
  - $\succ$  the research centres and the NGOs