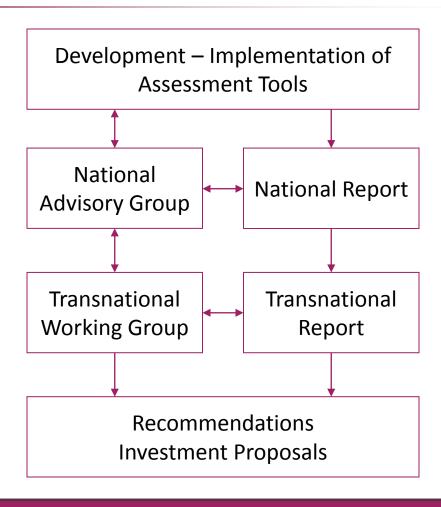

## Policy and data analysis (WP3) - Actions

- 3.1 Establishment of project implementation groups at the national, local and transnational level
- 3.2 Development and implementation of Road Safety Assessment Tools
- 3.3 National reports
- 3.4 Transnational report and Workshop
- 3.5 Recommendations and investment proposals

# Policy and data analysis (WP3) - Workflow

# Policy and data analysis (WP3) 3.1 National Advisory Groups (NAG)

One NAG of relevant national / regional decision-makers and key stakeholders (e.g. roads -transport administration, NGOs, education, research etc.) has been established in each partner country.

NAG meetings have already taken place in every partner country.