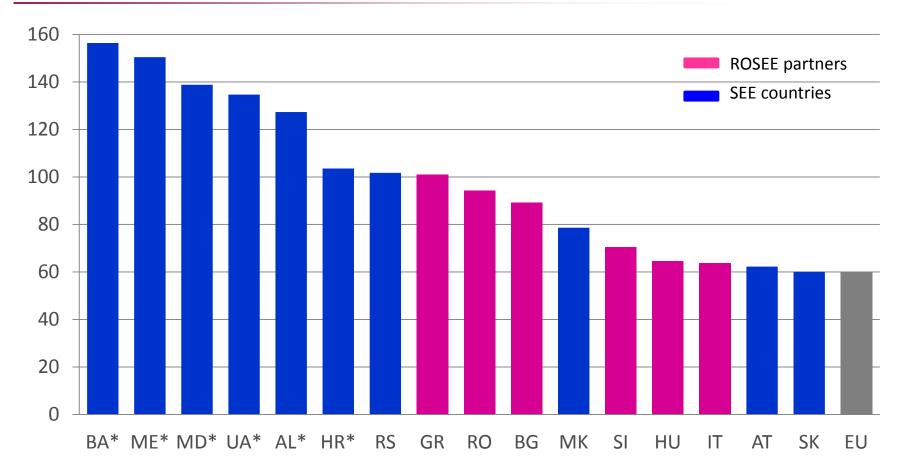

f travel
- Safety Performance Indicators (most recent data)
  - Alcohol and drugs, speeding, seatbelt/helmet use, enforcement,
     DRL, vehicle protection
- Traffic laws and measures (most recent data)
  - Infrastructure, traffic rules, education and training, campaigns









#### **Data Master Tables file**

Data Master Tables are reference docs and will be gradually exploited.

Updated/ completed data will be used for comparison of basic road safety data / trends between partner countries.

Basic road safety performance indicators in partner countries will be developed and compared.

Knowledge and experience from the DaCoTA country overviews will be further exploited.



Jointly for our common future









# Road fatalities per million population in SEE countries (2011) (\*2010)



Sources: IRTAD, ETSC, WHO









# Road fatalities per million population in ROSEE countries 2000-2011











# Legislation, Policy, Institutional Capacity (1/3)

|                                                           | IT | RO | HU | GR | SI | BG |
|-----------------------------------------------------------|----|----|----|----|----|----|
| High level decision-making body responsible for RS policy | ٧  | ٧  | ٧  | ٧  | ٧  | ٧  |
| Legally created                                           | ٧  | ٧  | ٧  | ٧  | ٧  | ٧  |
| Parliament involved in RS decision-making                 | ٧  | ٧  |    | ٧  | ٧  | ٧  |
| Lead Agency appointed responsible for road safety         |    | ٧  | ٧  |    | ٧  |    |
| NGOs actively promoting road safety                       | ٧  | ٧  | ٧  |