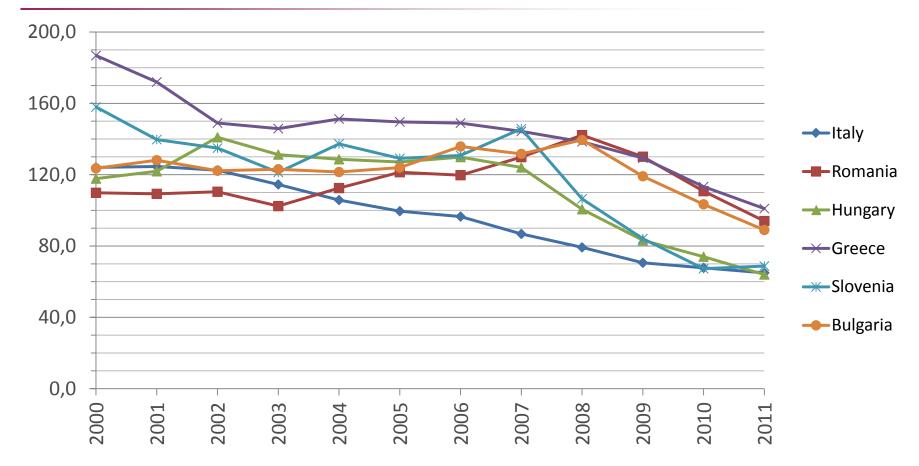

use, enforcement,
     DRL, vehicle protection
- Traffic laws and measures (most recent data)
  - Infrastructure, traffic rules, education and training, campaigns









#### **Data Master Tables file**

Data Master Tables are reference docs and will be gradually exploited.

Updated/ completed data will be used for comparison of basic road safety data / trends between partner countries.

Basic road safety performance indicators in partner countries will be developed and compared.

Knowledge and experience from the DaCoTA country overviews will be further exploited.



Jointly for our common future









# Road fatalities per million population in SEE countries (2011) (\*2010)



Sources: IRTAD, ETSC, WHO









# Road fatalities per million population in ROSEE countries 2000-2011











# Legislation, Policy, Institutional Capacity (1/3)

|                                                           | IT | RO | HU | GR | SI | BG |
|-----------------------------------------------------------|----|----|----|----|----|----|
| High level decision-making body responsible for RS policy | ٧  | ٧  | ٧  | ٧  | ٧  | ٧  |
| Legally created                                           | ٧  | ٧  | ٧  | ٧  | ٧  | ٧  |
| Parliament involved in RS decision-making                 | ٧  | ٧  |    | ٧  | ٧  | ٧  |
| Lead Agency appointed responsible for road safety         |    | ٧  | ٧  |    | ٧  |    |
| NGOs actively promoting road safety                       | ٧  | ٧  | ٧  | ٧  | ٧  | V  |
| Regional RS programmes integrated into national RS policy | ٧  |    |    |    |    |    |
|