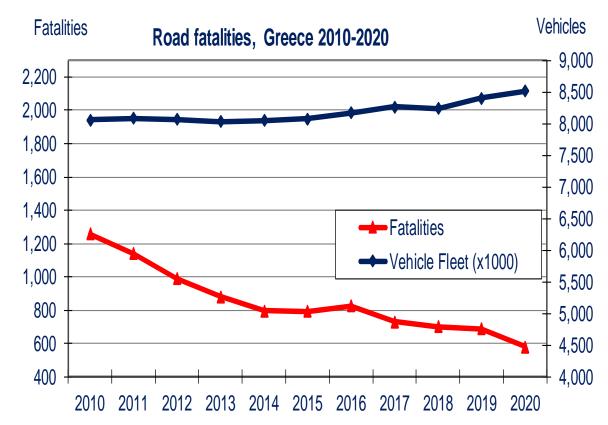

## **Road Safety in Greece**

- During the period 2010-2020:
  - ✓ road fatalities decreased by 54%
  - ✓ injury road crashes decreased by 39%
  - ✓ serious injuries decreased by 72%
  - ✓ the rate of fatalities per number of vehicles decreased by 56%

### Basic Road Safety Figures 2010-2020

| Greece 2010 - 2020<br>Basic Road                                                                                                                                                                                                                                     | l Sa                                                           | fet                                                                   | y F                       | igu              | res                              |                                                          | A CALL AND |                 | <i>ه</i> ۸۸ | /W.                | NK      | so.ľ      | tua       | gr                                                             |
|----------------------------------------------------------------------------------------------------------------------------------------------------------------------------------------------------------------------------------------------------------------------|----------------------------------------------------------------|-----------------------------------------------------------------------|---------------------------|------------------|----------------------------------|----------------------------------------------------------|-------------------------------------------------------------------------------------------------------------------------------------------------------------------------------------------------------------------------------------------------------------------------------------------------------------------------------------------------------------------------------------------------------------------------------------------------------------------------------------------------------------------------------------------------------------------------------------------------------------------------------------------------------------------------------------------------------------------------------------------------------------------------------------------------------------------------------------------------------------------------------------------------------------------------------------------------------------------------------------------------------------------------------------------------------------------------------------------------------------------------------------------------------------------------------------------------------------------------------------------------------------------------------------------------------------------------------------------------------------------------------------------------------------------------------------------------------------------------------------------------------------------------------------------------------------------------------------------------------------------------------------------------------------------------------------------------------------------------------------------------------------------------------------------------------------------------------------------------------------------------------------------------------------------------------------------------------------------------------------------------------------------------------------------------------------------------------------------------------------------------------|-----------------|-------------|--------------------|---------|-----------|-----------|----------------------------------------------------------------|
|                                                                                                                                                                                                                                                                      | 2010                                                           | 2011                                                                  | 2012                      | 2013             | 2014                             | 2015                                                     | 2016                                                                                                                                                                                                                                                                                                                                                                                                                                                                                                                                                                                                                                                                                                                                                                                                                                                                                                                                                                                                                                                                                                                                                                                                                                                                                                                                                                                                                                                                                                                                                                                                                                                                                                                                                                                                                                                                                                                                                                                                                                                                                                                          | 2017            | 2018        | 2019               |         | 2020/2019 | 2020/2010 |                                                                |
| Injury Road crashes                                                                                                                                                                                                                                                  |                                                                | 13,849                                                                | 12,398                    | 12,109           | 11,690                           | 11,440                                                   |                                                                                                                                                                                                                                                                                                                                                                                                                                                                                                                                                                                                                                                                                                                                                                                                                                                                                                                                                                                                                                                                                                                                                                                                                                                                                                                                                                                                                                                                                                                                                                                                                                                                                                                                                                                                                                                                                                                                                                                                                                                                                                                               | 10,848          | 10,737      | 10,712             | 9,105   | -15.0%    | -39.4%    | -19.6%                                                         |
| Fatalities                                                                                                                                                                                                                                                           | 1,258                                                          | 1,141                                                                 | 988                       | 879              | 795                              | <mark>793</mark>                                         | 824                                                                                                                                                                                                                                                                                                                                                                                                                                                                                                                                                                                                                                                                                                                                                                                                                                                                                                                                                                                                                                                                                                                                                                                                                                                                                                                                                                                                                                                                                                                                                                                                                                                                                                                                                                                                                                                                                                                                                                                                                                                                                                                           | 731             | 700         | 688                | 579     | -15.8%    | -54.0%    | -29.7%                                                         |
| Serious Injuries                                                                                                                                                                                                                                                     | 1,709                                                          | 1,626                                                                 | 1,399                     | 1,212            | 1,016                            | 999                                                      | 879                                                                                                                                                                                                                                                                                                                                                                                                                                                                                                                                                                                                                                                                                                                                                                                                                                                                                                                                                                                                                                                                                                                                                                                                                                                                                                                                                                                                                                                                                                                                                                                                                                                                                                                                                                                                                                                                                                                                                                                                                                                                                                                           | 706             | 727         | 652                | 487     | -25.3%    | -71.5%    | -44.6%                                                         |
| Slight Injuries                                                                                                                                                                                                                                                      | 17,399                                                         | 15,633                                                                | 14,241                    | 13,963           | 13,548                           | 13,097                                                   | 12,946                                                                                                                                                                                                                                                                                                                                                                                                                                                                                                                                                                                                                                                                                                                                                                                                                                                                                                                                                                                                                                                                                                                                                                                                                                                                                                                                                                                                                                                                                                                                                                                                                                                                                                                                                                                                                                                                                                                                                                                                                                                                                                                        | 12,565          | 12,422      | 12,350             | 10,130  | -18.0%    | -41.8%    | -21.8%                                                         |
| Vehicle Fleet (x1000)                                                                                                                                                                                                                                                | 8,062                                                          | 8,087                                                                 | <mark>8,070</mark>        | 8,035            | 8,048                            | <mark>8,076</mark>                                       | 8,173                                                                                                                                                                                                                                                                                                                                                                                                                                                                                                                                                                                                                                                                                                                                                                                                                                                                                                                                                                                                                                                                                                                                                                                                                                                                                                                                                                                                                                                                                                                                                                                                                                                                                                                                                                                                                                                                                                                                                                                                                                                                                                                         | 8,263           | 8,237       | <mark>8,402</mark> | 8,519   | 1.4%      | 5.7%      | 4.2%                                                           |
| Fatalities per million vehicles                                                                                                                                                                                                                                      | 156                                                            | 141                                                                   | 122                       | <mark>109</mark> | 99                               | <mark>98</mark>                                          | <mark>101</mark>                                                                                                                                                                                                                                                                                                                                                                                                                                                                                                                                                                                                                                                                                                                                                                                                                                                                                                                                                                                                                                                                                                                                                                                                                                                                                                                                                                                                                                                                                                                                                                                                                                                                                                                                                                                                                                                                                                                                                                                                                                                                                                              | <mark>88</mark> | 85          | 82                 | 68      | -17.0%    | -56.4%    | -32.6%                                                         |
| Speed infringements                                                                                                                                                                                                                                                  | 263,382                                                        | 238,033                                                               | 186,675                   | 178,816          | 156,892                          | 173,476                                                  | 176,592                                                                                                                                                                                                                                                                                                                                                                                                                                                                                                                                                                                                                                                                                                                                                                                                                                                                                                                                                                                                                                                                                                                                                                                                                                                                                                                                                                                                                                                                                                                                                                                                                                                                                                                                                                                                                                                                                                                                                                                                                                                                                                                       | 208,190         | 213,333     | 234,169            | 206,554 | -11.8%    | -21.6%    | 17.0%                                                          |
| Drink & drive infringements                                                                                                                                                                                                                                          | 38,033                                                         | 34,992                                                                | 30,707                    | 30,853           | 29,597                           | 29,191                                                   | 33,192                                                                                                                                                                                                                                                                                                                                                                                                                                                                                                                                                                                                                                                                                                                                                                                                                                                                                                                                                                                                                                                                                                                                                                                                                                                                                                                                                                                                                                                                                                                                                                                                                                                                                                                                                                                                                                                                                                                                                                                                                                                                                                                        | 32,964          | 33,394      | 31,557             | 19,096  | -39.5%    | -49.8%    | -42.5%                                                         |
| Seat belt infringements                                                                                                                                                                                                                                              | 49,703                                                         | 37,120                                                                | 33,722                    | 35,478           | 34,526                           | 29,611                                                   | 34,831                                                                                                                                                                                                                                                                                                                                                                                                                                                                                                                                                                                                                                                                                                                                                                                                                                                                                                                                                                                                                                                                                                                                                                                                                                                                                                                                                                                                                                                                                                                                                                                                                                                                                                                                                                                                                                                                                                                                                                                                                                                                                                                        | 31,510          | 33,380      | 34,594             | 30,174  | -12.8%    | -39.3%    | -13.4%                                                         |
| Helmet infringements                                                                                                                                                                                                                                                 | 51,526                                                         | 47,250                                                                | 47,736                    | 58,122           | 54,354                           | 52,783                                                   | 63,971                                                                                                                                                                                                                                                                                                                                                                                                                                                                                                                                                                                                                                                                                                                                                                                                                                                                                                                                                                                                                                                                                                                                                                                                                                                                                                                                                                                                                                                                                                                                                                                                                                                                                                                                                                                                                                                                                                                                                                                                                                                                                                                        | 59,405          | 52,706      | 52,089             | 46,394  | -10.9%    | -10.0%    | -27.5%                                                         |
| Road<br>fatalities in<br>Greece have decreased by<br>54% since 2010,                                                                                                                                                                                                 |                                                                |                                                                       |                           |                  | 2,200<br>2,000<br>1,800<br>1,600 | 2,000<br>1,800<br>1,600                                  |                                                                                                                                                                                                                                                                                                                                                                                                                                                                                                                                                                                                                                                                                                                                                                                                                                                                                                                                                                                                                                                                                                                                                                                                                                                                                                                                                                                                                                                                                                                                                                                                                                                                                                                                                                                                                                                                                                                                                                                                                                                                                                                               |                 |             |                    |         |           |           |                                                                |
| however injury road crashes<br>decreased only by <b>39%</b><br>Notes: Figures in italics are bas<br>Issued: March 3rd, 2021<br>About the data: www.nrso.ntua.gr/wp-com<br>Sources: Hellenic Statistical Auth<br>Traffic Police<br>Processing: NTUA - Road Safety Ob. | in 202<br>ar<br>ed on provis<br>tent/uploads/<br>ority (ELSTA) | 20, also <b>c</b><br>nd related<br><i>ional data</i><br>inrso-data-gr | due to th<br>d traffic re | e pande          | mic                              | 1,400 ·<br>1,200 ·<br>1,000 ·<br>800 ·<br>600 ·<br>400 · | 2010 2                                                                                                                                                                                                                                                                                                                                                                                                                                                                                                                                                                                                                                                                                                                                                                                                                                                                                                                                                                                                                                                                                                                                                                                                                                                                                                                                                                                                                                                                                                                                                                                                                                                                                                                                                                                                                                                                                                                                                                                                                                                                                                                        | 011 201         | 2 2013      | 2014 20            | 1       | Road Fat  | alities   | - 6,500<br>- 6,000<br>- 5,500<br>- 5,000<br>- 4,500<br>- 4,000 |