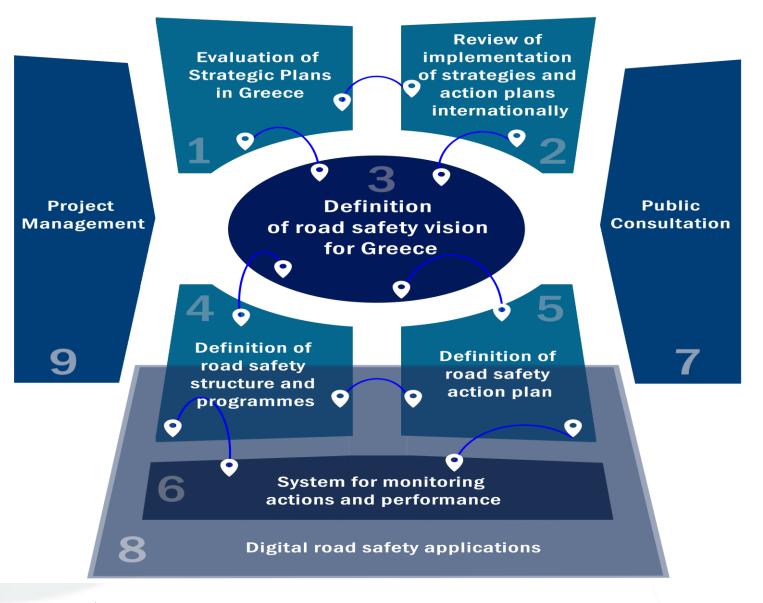

### **Methodological Framework**

### **Definition of Strategic Plan's Structure**

Defining roles, obligations, organization of bodies:

- development of national road safety strategy,
- monitoring general and intermediate road safety targets,
- securing and allocating the necessary resources for the implementation of road safety programs and actions,
- coordination and control of all bodies implementing the programs and actions,
- coordination of communication and joint actions of the co-competent bodies,
- creation of a system for monitoring and evaluation of results

#### **Definition of Programs and Actions**

- 1. Road Safety Management
- 2. Road User Behaviour
- 3. Road Infrastructure and Traffic
- 4. Vehicle
- 5. Post-crash

## **Monitoring System**

- Monitoring the implementation of actions as defined in the Strategic Plan
- Monitoring the road safety performance in relation to the targets set in the Strategic Plan
- Determining the effectiveness of specific road safety activities based on comparisons of road safety performance before and after their implementation.

## **Open Public Consultation**

- All key components of the Strategic Plan will be subject to a wide and organized Open Consultation.
- The aim of the Consultation is the wide participation of all public and nonpublic road safety stakeholders in the formulation of the National Road Safety Strategic Plan, making the transition to a new, modern and effective road safety management.