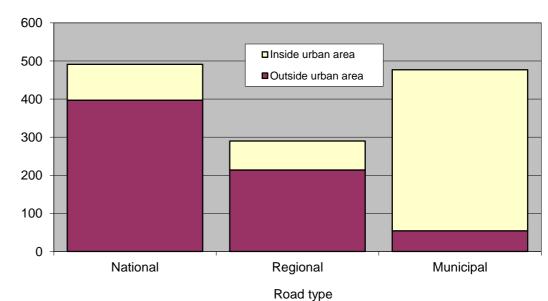

## gr4. Road fatalities by area and road type, 2010

|           | <b>Fatalities</b> |      |         |               |       |      |  |
|-----------|-------------------|------|---------|---------------|-------|------|--|
|           | Inside            |      | Outside |               |       |      |  |
| Road Type | built-up area     |      | built-u | built-up area |       | %    |  |
| National  | 94                | 16%  | 397     | 60%           | 491   | 39%  |  |
| Regional  | 76                | 13%  | 214     | 32%           | 290   | 23%  |  |
| Municipal | 423               | 71%  | 54      | 8%            | 477   | 38%  |  |
| Total     | 593               | 100% | 665     | 100%          | 1,258 | 100% |  |
| %         | 47%               |      | 53%     |               | 100%  |      |  |

- 53% of road accidents and fatalities outside built-up area occurred on national roads
- More than three quarters of road accidents and 47% of fatalities occurred inside built-up area
- However, accident severity is 4 times higher outside built-up areas in total