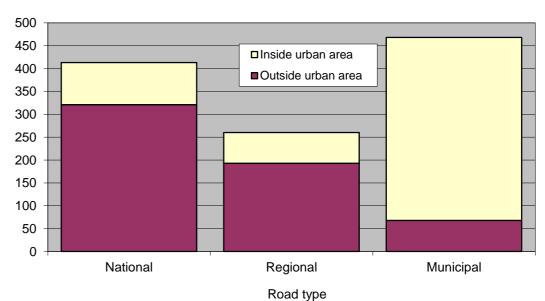

## gr4. Road fatalities by area and road type, 2011

|           | <b>Fatalities</b> |                             |         |       |       |      |  |
|-----------|-------------------|-----------------------------|---------|-------|-------|------|--|
|           | Inside            |                             | Outside |       |       |      |  |
| Road Type | built-u           | built-up area built-up area |         | Total | %     |      |  |
| National  | 92                | 16%                         | 321     | 55%   | 413   | 36%  |  |
| Regional  | 67                | 12%                         | 193     | 33%   | 260   | 23%  |  |
| Municipal | 400               | 72%                         | 68      | 12%   | 468   | 41%  |  |
| Total     | 559               | 100%                        | 582     | 100%  | 1,141 | 100% |  |
| %         | 49%               |                             | 51%     |       | 100%  |      |  |

- 55% of road accidents and fatalities outside built-up area occurred on national roads
- More than three quarters of road accidents and 49% of fatalities occurred inside built-up area
- However, accident severity is 4 times higher outside built-up areas in total