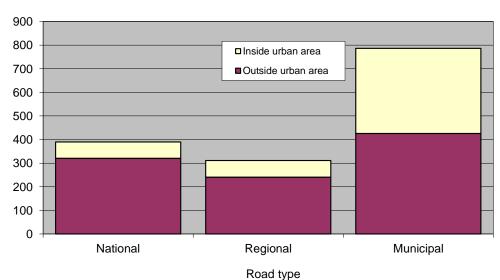

## gr4. Road fatalities by area and road type, 2012

|           | Fatalities |        |         |        |       |      |  |
|-----------|------------|--------|---------|--------|-------|------|--|
|           | Inside     |        | Outside |        |       |      |  |
| Road Type | built-u    | p area | built-u | p area | Total | %    |  |
| National  | 69         | 14%    | 252     | 52%    | 321   | 32%  |  |
| Regional  | 70         | 14%    | 171     | 35%    | 241   | 24%  |  |
| Municipal | 360        | 72%    | 66      | 13%    | 426   | 43%  |  |
| Total     | 499        | 100%   | 489     | 100%   | 988   | 100% |  |
| %         | 51%        |        | 49%     |        | 100%  |      |  |

- 52% of road fatalities outside built-up area occurred on national roads
- More than 80% of road accidents and more than half of fatalities occurred inside built-up area
- However, accident severity is 4 times higher outside built-up areas in total